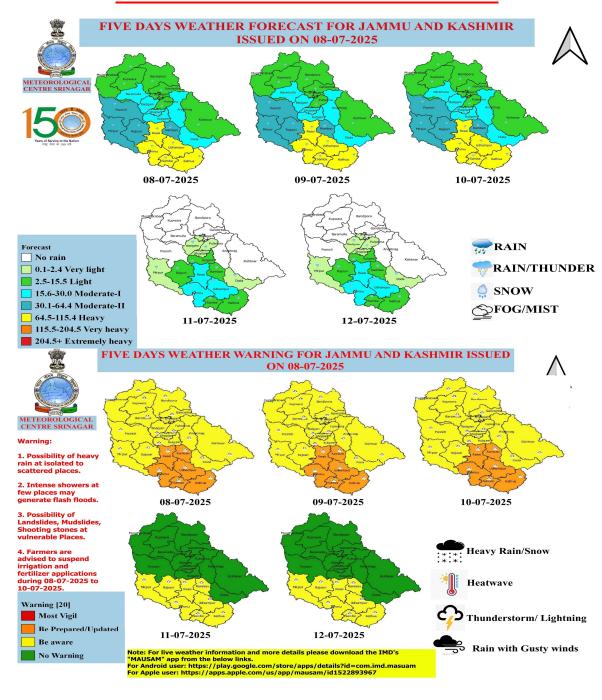

# **IMPACT BASED FORECAST AND WARNING**

### **Spatial Distribution (% of stations reporting weather event)**

| % stations | Category                  | % stations | Category                          |
|------------|---------------------------|------------|-----------------------------------|
| 1-25       | Isol-Isolated             | 51-75      | FWS-Fairly widespread/many places |
| 26-50      | SCT-Scattered/ few places | 76-100     | WS- widespread/Most places        |

### Warning:

- 1. Possibility of heavy rain at isolated to scattered places.
- 2. Intense showers at few places may generate flash floods.
- 3. Possibility of Landslides, Mudslides, Shooting stones at vulnerable Places.
- 4. Farmers are advised to suspend irrigation and fertilizer applications during 08-07-2025 to 10-07-2025.

# Warning Level (Be prepared/Updated).

| Impacts Expected for Heavy                                                                                                                                                                                                                                                                                                                                                                                                                              | Suggested Actions                                                                                                                                                                                                                                                                                                                                                                                                                                                                                                                                                                                                                                                                                                                                                                                                                                                                                                                                                                                       |
|---------------------------------------------------------------------------------------------------------------------------------------------------------------------------------------------------------------------------------------------------------------------------------------------------------------------------------------------------------------------------------------------------------------------------------------------------------|---------------------------------------------------------------------------------------------------------------------------------------------------------------------------------------------------------------------------------------------------------------------------------------------------------------------------------------------------------------------------------------------------------------------------------------------------------------------------------------------------------------------------------------------------------------------------------------------------------------------------------------------------------------------------------------------------------------------------------------------------------------------------------------------------------------------------------------------------------------------------------------------------------------------------------------------------------------------------------------------------------|
| Rain                                                                                                                                                                                                                                                                                                                                                                                                                                                    |                                                                                                                                                                                                                                                                                                                                                                                                                                                                                                                                                                                                                                                                                                                                                                                                                                                                                                                                                                                                         |
| Landslide, rock fall and mudslides, Blocking/washout of roads/highways/bridges Nallahs in vulnerable areas.  Community services like electricity, water etc. will be affected for a few days.  Supply and transportation will be affected at a few to many places for several days in hills  Minor damage to agriculture and horticulture crop and plantation.  Isolated instances of damage to life and property  Traffic diversion and Low visibility | <ul> <li>✓ Avoid roadway underpasses, drainage ditches, low lying areas and areas where water collects — they can unexpectedly flood or overflow.</li> <li>✓ Do not try to drive across a flooded road. Water may be deeper and stronger than it appears and may contain debris, sharp or dangerous objects, pot holes or electrical wires.</li> <li>✓ Stay away from power lines or electrical wires.</li> <li>✓ Don't stay in kuchha houses during heavy rainfall as it may collapse anytime soon</li> <li>✓ Monitor alerts and weather reports for flash flood warnings and updates.</li> <li>✓ Get the information regarding vehicular motion from the concerned department before planning your visit to higher reaches/passes/tourist destinations.</li> <li>✓ Drive carefully in the areas of snow.</li> <li>✓ People in snow bound areas are asked to avoid venturing into sloppy and Avalanche prone areas.</li> <li>✓ Monitor alerts and weather reports for warnings and updates.</li> </ul> |